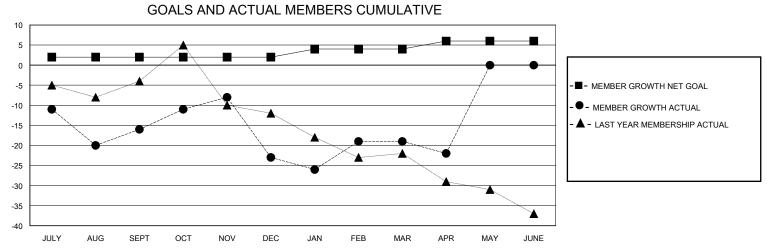

## District 3 NW

Results as of: 4/30/2024

| GMT:                  |               |           | GMT CA        |                       |                       |                         |                                                    |  |
|-----------------------|---------------|-----------|---------------|-----------------------|-----------------------|-------------------------|----------------------------------------------------|--|
| Clubs                 |               |           |               | Members               |                       |                         |                                                    |  |
| RESULTS FOR 2023-2024 |               |           |               | RESULTS FOR 2023-2024 |                       |                         |                                                    |  |
| QUARTER               | NEW CLUB GOAL | NEW CLUBS | DROPPED CLUBS | QUARTER MEMB          | ER GROWTH NET<br>GOAL | MEMBER GROWTH<br>ACTUAL | DROPPED<br>MEMBERS ACTUAL<br>(including transfers) |  |
| JULY/AUG/SEPT         | 2             | 0         | 0             | JULY/AUG/SEPT         | 2                     | 26                      | 41                                                 |  |
| OCT/NOV/DEC           | 0             | 0         | 1             | OCT/NOV/DEC           | 0                     | 28                      | 34                                                 |  |
| JAN/FEB/MAR           | 0             | 0         | 0             | JAN/FEB/MAR           | 2                     | 30                      | 23                                                 |  |
| APR/MAY/JUNE          | 0             | 0         | 0             | APR/MAY/JUNE          | 2                     | 4                       | 6                                                  |  |